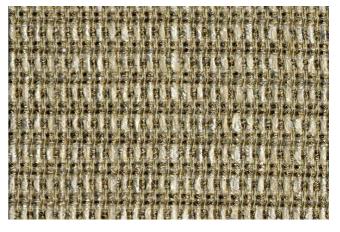

## J2999 - FLORINDA | 004 - Platino

| ARTICLE     | J2999 - FLORINDA         |
|-------------|--------------------------|
| COLOR       | 004 - Platino            |
| TYPE        | bouclé                   |
| PATTERN     | Weaves                   |
| COMPOSITION | 62% viscose, 30% cotton, |
| WIDTH       | 144 cm / 56 inch         |
| WEIGHT      | 1278 gr / 45 oz          |
| REPEAT      |                          |

USED FOR upholstery CARE  $\Join$   $\bigtriangleup$  P  $\bowtie$   $\overrightarrow{C}$ COLLECTION DIVA

FLORINDA: this linen fabric is inspired by the woolen tweed celebrated by "chanel". This unique and innovative linen fabric is especially studied for upholstery. It has an incredibly firmness but very soft hand.