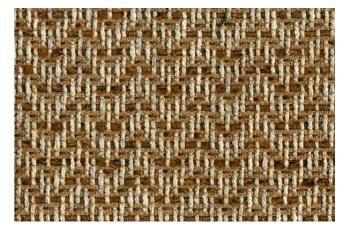

## J2996 - VANESSA | 002 - Duna

| ARTICLE     | J2996 - VANESSA          |
|-------------|--------------------------|
| COLOR       | 002 - Duna               |
| TYPE        | bouclé                   |
| PATTERN     | Weaves                   |
| COMPOSITION | 63% viscose, 28% cotton, |
| WIDTH       | 140 cm / 55 inch         |
| WEIGHT      | 919 gr / 32 oz           |
| REPEAT      |                          |

USED FOR upholstery CARE  $\Join$   $\bigtriangleup$  O  $\overleftarrow{\Box}$ COLLECTION DIVA

VANESSA: this linen fabric is inspired by the woolen tweed celebrated by "chanel". This unique and innovative linen fabric is especially studied for upholstery. It has an incredibly firmness but very soft hand.